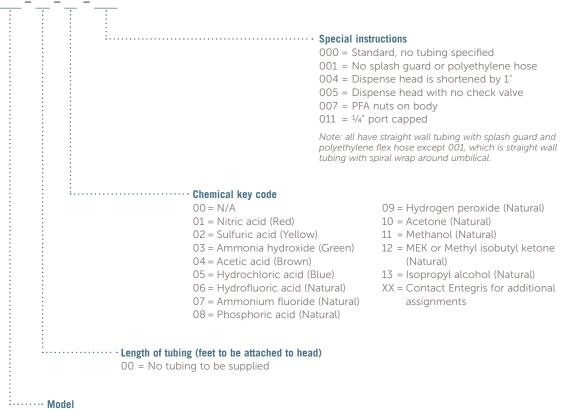

#### Sentry Dispense Heads: part number

DHT = Sentry QCII dispense head IFD = Increased flow dispense head