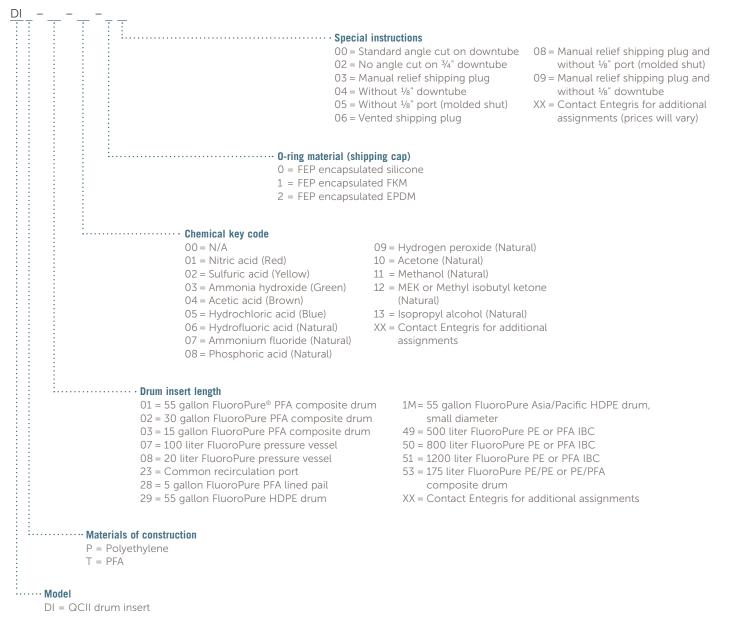

### **ORDERING INFORMATION**

Sentry® Quick Connect II (QCII) Drum Inserts: part number