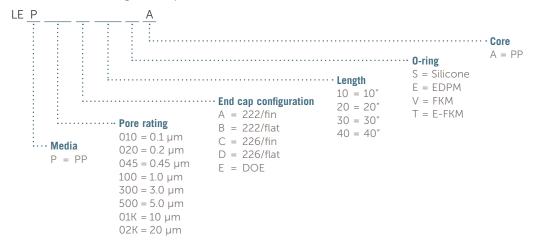

1.0, 3.0, 5.0, 10, 20 μm |
|                                | Maximum operating temperature:         |                                          |
|                                | <60°C (140°F)                          |                                          |
|                                | Maximum Forward Differential Pressure: |                                          |
|                                | 4.2 bar @ 23°C (60.9 psi @ 73.4°F)     |                                          |
|                                | 1.5 bar @ 85°C (21.7 psi @ 185°F)      |                                          |

## **PERFORMANCE DATA**



## LEP 10" PP Cartridge Filter

Typical Liquid Flow Rate @23°C (73.4°F)

#### **ORDERING INFORMATION**

LEP Series PP Cartridge Filter: part number



#### FOR MORE INFORMATION

Please call your Regional Customer Service Center today to learn what Entegris can do for you. Visit <u>entegris.com</u> and select the <u>Contact Us</u> link to find the customer service center nearest you.

#### TERMS AND CONDITIONS OF SALE

All purchases are subject to Entegris' Terms and Conditions of Sale. To view and print this information, visit <u>entegris.com</u> and select the <u>Terms & Conditions</u> link in the footer.



Corporate Headquarters 129 Concord Road Billerica, MA 01821 USA 
 Customer Service

 Tel
 +1
 952
 556
 4181

 Fax
 +1
 952
 556
 8022

 Toll Free
 800
 394
 4083

Entegris<sup>®</sup>, the Entegris Rings Design<sup>®</sup>, and other product names are trademarks of Entegris, Inc. as listed on <u>entegris.com/trademarks</u>. All t