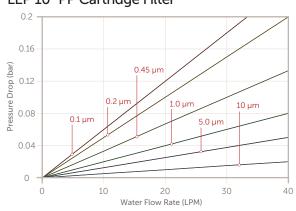

## **PERFORMANCE DATA**

## LEP 10" PP Cartridge Filter

Typical Liquid Flow Rate @23°C (73.4°F)